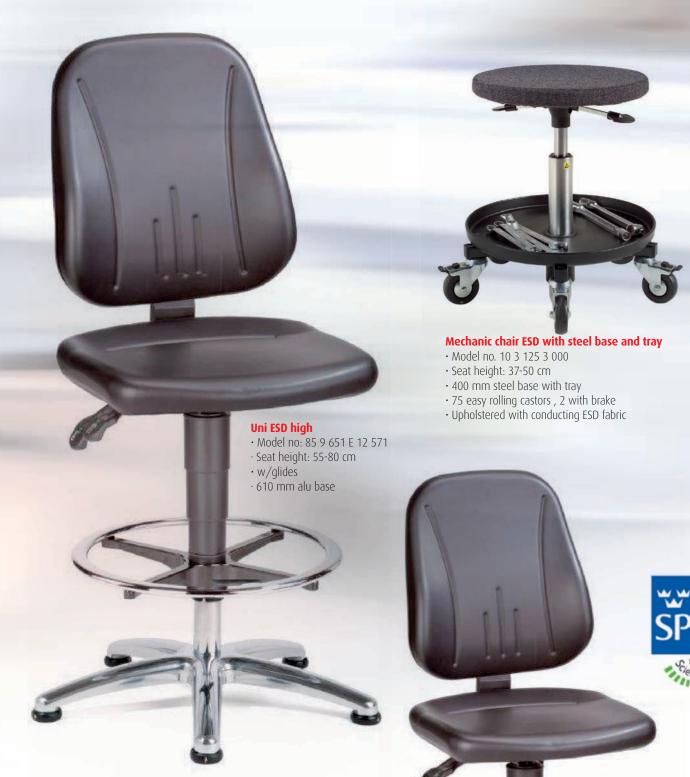

### **Uni ESD low**

Model no: 85 9 653 E 12 571
 Seat height: 44-59 cm
 50 mm easy rolling castors
 610 mm alu base