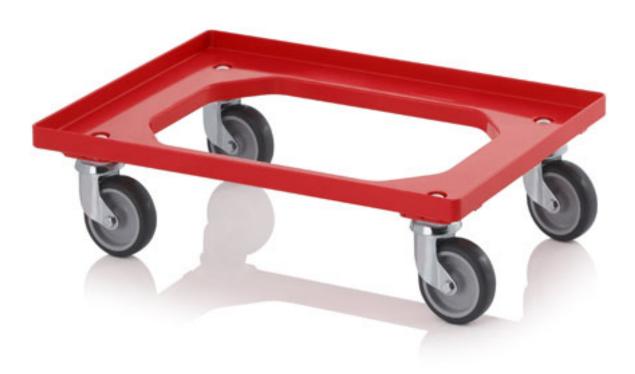

## TRANSPORT TROLLEYS 60 X 40 RO 64 R GU

| ARTICLE NO.:            | RO 64 R GU         |
|-------------------------|--------------------|
| OUTER DIMENSIONS (LXW): | 62 x 42 cm         |
| DESIGN CASTORS:         | 4 steering castors |
| MATERIAL CASTORS:       | Rubber             |
| WEIGHT:                 | 3,7 kg             |
|                         |                    |
| Ø CASTORS:              | 10 cm              |

With this trolley you can easily move your eurocontainers from A to B. The size of the trolleys is attuned for a basic measurement of  $60 \text{ cm} \times 40 \text{ but}$  can also be used for 2 containers with the dimensions of  $40 \text{ cm} \times 30 \text{ cm}$ .

- Highly robust, loading capacity 250 kg
- High quality, smooth running wheels
- trolleys are available with 4 steering wheels or with 2 fixed and 2 steering wheels
- optionally with parking brakes or thread guards